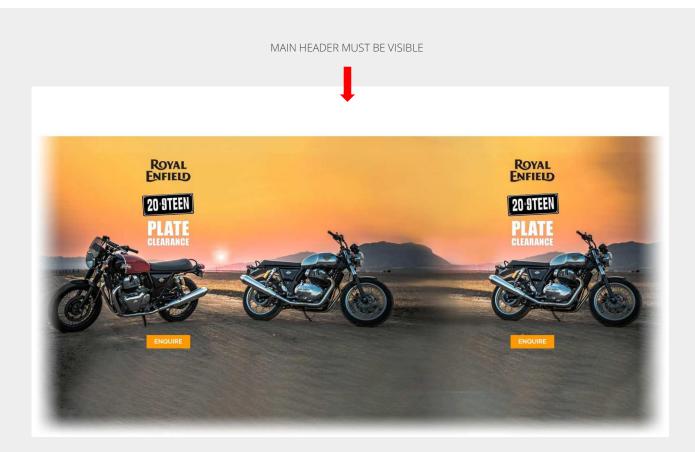

#### Once you have exported the template:

Below is an example of how the skins will appear when they are sent through using the template. **PLEASE NOTE –** the white main header must be visible within the template upon export.