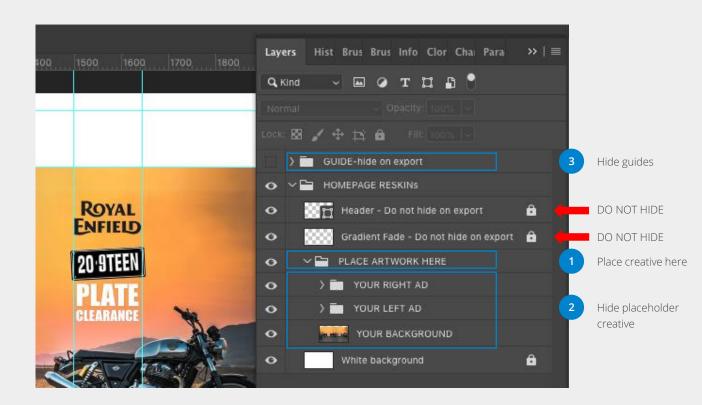

#### Once you have opened the Photoshop template:

- 1. Place your creative in the folder labelled 'PLACE ARTWORK HERE'.
- 2. Hide our placeholder creative folders (Your Right Ad, Your Left Ad and Your Background) to ensure these do not appear on export).
- Hide folder 'GUIDE-hide on export' to ensure guides are not visible upon export.
  PLEASE NOTE You must leave all other layers in here viewable or your skins will not appear correctly on our website.
- 4. Creative is now ready for export.