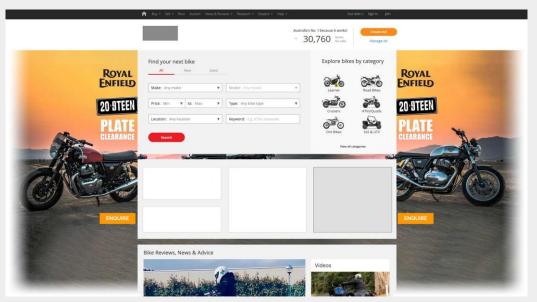

#### Specifications

- The top area must include a hard cut off to white. On Leisure and Industry sits, this is 155px from the top of the page. •
- No branding/logo/advertising message above top of search area. •
- Key campaign messaging, logo and call to action must be within the 145x680px area, left and right of the site content. •
- Left/right reskin design area must not be wider than 145px to maximise exposure on the majority of screen resolutions.
- Design artwork can run outside of the 145px wide area. •
- Design artwork must bleed out from left and right of artwork to a transparent or white gradient fade.

#### Once you have exported the template:

Below is an example of how the skins will appear when they are sent through using the template. **PLEASE NOTE –** the white main header must be visible within the template upon export.