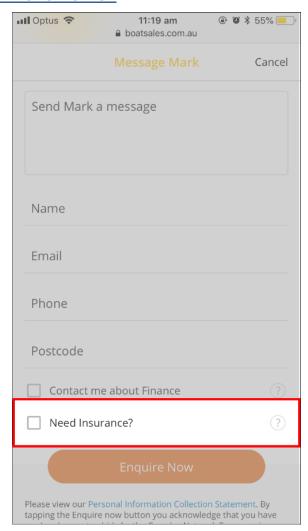

#### **MOBILE/APP PRIVATE DETAILS PAGE: BRANDED TILE**

#### **Examples:**

## Advertiser to provide (Please provide as individual files):

Logo (red): Static high res. 210px x 102px JPEG and PNG (transparent background)

• **Image (orange):** 990px x 330px

• Line #1 (green): Max. 28 characters including spacing. (This line will have bold text)

• Line #2 (pink): Max. 34 characters including spacing

Line #3 (blue): Max. 30 characters including spacing. (This line will have bold text)

Line #4 (purple): Max. 44 characters including spacing