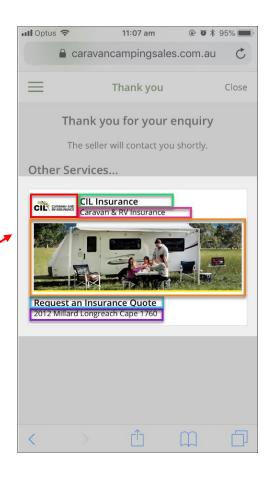

#### MOBILE/APP PRIVATE THANK YOU FOR YOUR ENQUIRY PAGE: INSURANCE BRANDED TILE

#### Example only:

Scenario #1: When 'Need Insurance' checkbox <u>IS</u> ticked

> Scenario #2: When 'Need Insurance' checkbox <u>IS NOT</u> ticked