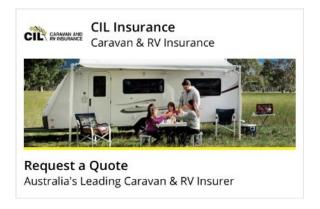

#### **MOBILE/APP PRIVATE DETAILS PAGE: BRANDED TILE**

#### **Examples:**

## Advertiser to provide (Please provide as individual files):

Logo (red): Static high res. 210px x 102px JPEG and PNG (transparent background)

• **Image (orange):** 990px x 330px

• Line #1 (green): Max. 28 characters including spacing. (This line will have bold text)

• Line #2 (pink): Max. 34 characters including spacing

Line #3 (blue): Max. 30 characters including spacing. (This line will have bold text)

Line #4 (purple): Max. 44 characters including spacing