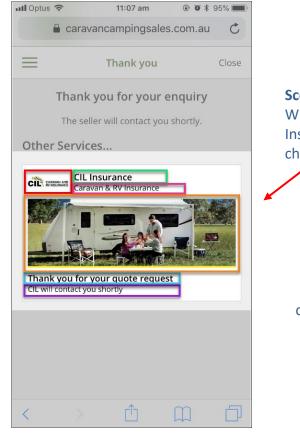

#### MOBILE/APP PRIVATE THANK YOU FOR YOUR ENQUIRY PAGE: INSURANCE BRANDED TILE

#### Example only:

Scenario #1: When 'Need Insurance' checkbox <u>IS</u> ticked

> Scenario #2: When 'Need Insurance' checkbox <u>IS NOT</u> ticked

## Advertiser to provide (Please provide as individual files):

Logo (red): Static high res. 210px x 102px JPEG and PNG (transparent background)

• Image (orange): 990px x 330px

Line #1 (green): Max. 28 characters including spacing. (This line will have bold text)

Line #2 (pink): Max. 34 characters including spacing

Line #3 (blue): Max. 30 characters including spacing. (This line will have bold text)

Line #4 (purple): Max. 44 characters including spacing

**Optional for Scenario #2:** Carsales can dynamic feed in the Year/Make/Model