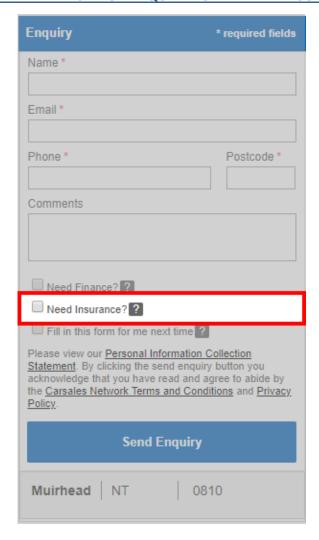

#### PRIVATE DETAILS PAGE ENQUIRY FORM: NEED INSURANCE CHECKBOX

**Advertiser to provide:** N/A (This is consistent across all sites)