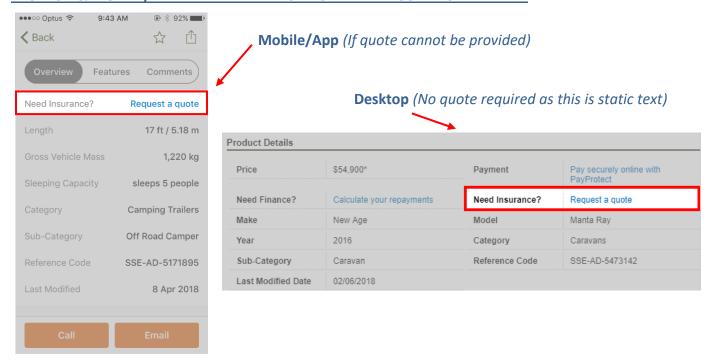

#### **DESKTOP & MOBILE/APP PRIVATE DETAILS PAGE: NEED INSURANCE TEXTLINK**

**Advertiser to provide:** N/A (This is consistent across all sites)

#### **LL&I INSURANCE INTEGRATION**

The LL&I Insurance Integration package includes:

- Private Details Page:
  - o <u>Desktop</u> Need Insurance textlink & Branded tile (click to open a lightbox form)
  - Mobile/App Repayment quote (if quote can be provided) <u>OR</u> Need Insurance textlink (if quote cannot be provided) & Branded tile
- Private Details Page Enquiry Form:
  - Desktop and Mobile/App Need Insurance checkbox
- Private Thank You for your Enquiry Page:
  - o Desktop N/A
  - o Mobile/App Insurance Branded tile
- Lightbox Form
  - o All Textlinks and Branded tiles click to open to this lightbox form