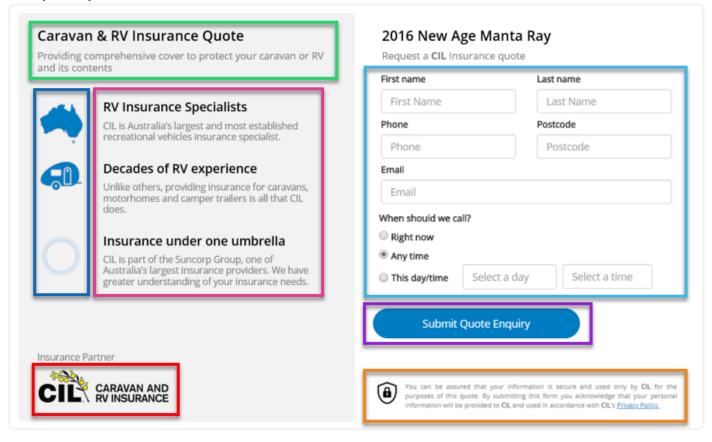

#### **LIGHTBOX FORM: PAGE 1**

The Lightbox form will be built responsive.

#### **Example only:**

#### Advertiser to provide (Please provide as individual files):

Logo (red):
Static high res. JPEG and PNG (transparent background)

Optional: Logo can be clickable. Please provide URL

Headline Text (green): Max. 30 characters including spacing

Sub-headline Text (green): Max. 90 characters including spacing

Body Text (pink): Max. 3 points/paragraphs.

Total max. 500 characters including spacing which is inclusive

of max. 30 characters for each body point title (eg. RV

*Insurance Specialists)* 

Icons for Body Text (navy):
Static high res. JPEG and PNG (transparent background)

Field requirements (blue): Please provide all fields and/or pre-qualifying questions

Subject to approval from Carsales Legal team

Call to Action button Text (purple): Max. 15 characters including spacing

Privacy Disclaimer Text (orange):
Please provide. Will require approval from Carsales Legal team

Please provide URL for Privacy Policy link