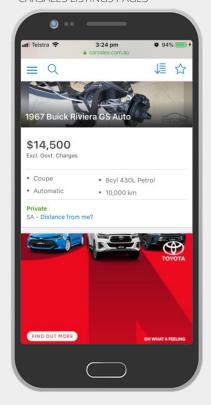

#### **Mobi Portal Classic**

CARSALES LISTINGS PAGES

<sup>\*</sup>Note: Mobile Portal is only available to run on the carsales Listings Pages.

<sup>\*</sup> Mobi Portal banners are only supported on carsales Mobile, not App.