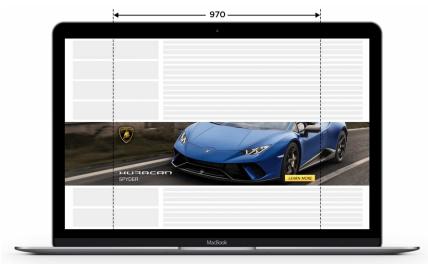

# **Desktop Portal** Specifications

| Device  | Asset              | Banner<br>Dimensions<br>(w x h) px | Back<br>Up<br>Image | Initial<br>Load | User<br>Initiated<br>Video | Requirements                |
|---------|--------------------|------------------------------------|---------------------|-----------------|----------------------------|-----------------------------|
| Desktop | Foreground<br>Unit | 970 x 300px                        | N/A                 | 100KB<br>Max    | 3MB Max                    | Transparent<br>background   |
|         | Background<br>Unit | 1440 x 900px                       | 80 KB<br>Max        |                 |                            | Vehicle or product<br>image |

#### Requirements

- Creative must include click tags for publisher tracking. Download the build guide here
- Foreground safe zone: centre 970px of the foreground image.
- Background safe zone: 200px from the top of the background image.
- Foreground unit should include advertiser logo, headline and CTA link on a transparent background.
- · Accepted files are JPEG, PNG & GIF
- A backup image is required to display for unsupported environments and must be clear with legible text and defined edges.
- carsales Business reserves the right to refuse the display of any creative that is offensive, misleading or not in line with the carsales network <u>creative guidelines</u>