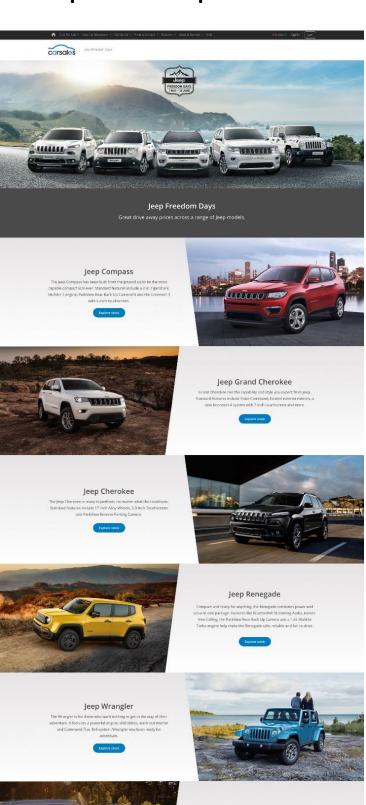

#### Hero Image

Desktop: 1600 x 443 px OR Highest Resolution Available Mobile: 710 x 600 px OR Highest Resolution Available

Headline: 50 characters Text: 150 characters

#### **Content Car Modules**

#### Images:

- Desktop: 790 x 480 px OR Highest Resolution Available
- Mobile: 720 x 325 px OR Highest Resolution Available
- 4 Images Per Content Module (1 Image minimum)
- Video (optional): max 3MB. MP4 format.
- Heading text: 25 characters max
- Content text: 350 characters max per module.

# THERE & BACK GUARANTEE. No matter the adventure Jeep has your back