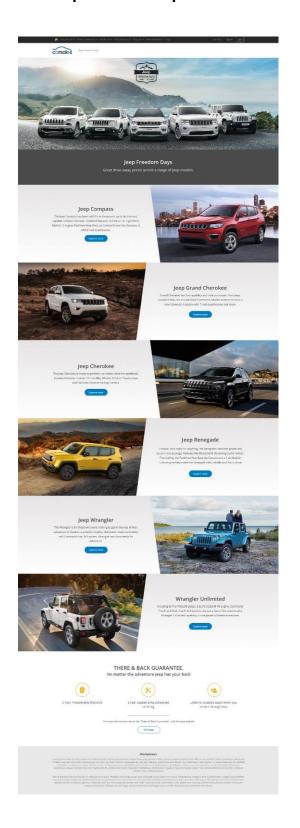

#### Hero Image

Desktop: 1600 x 443 px OR Highest Resolution Available Mobile: 710 x 600 px OR Highest Resolution Available

Headline: 50 characters Text: 150 characters

#### **Content Car Modules**

#### Images:

- Desktop: 790 x 480 px OR Highest Resolution Available
- Mobile: 720 x 325 px OR Highest Resolution Available
- 4 Images Per Content Module (1 Image minimum)
- Video (optional): max 3MB. MP4 format.
- Heading text: 25 characters max
- Content text: 350 characters max per module.

# THERE & BACK GUARANTEE. No matter the adventure Jeep has your back