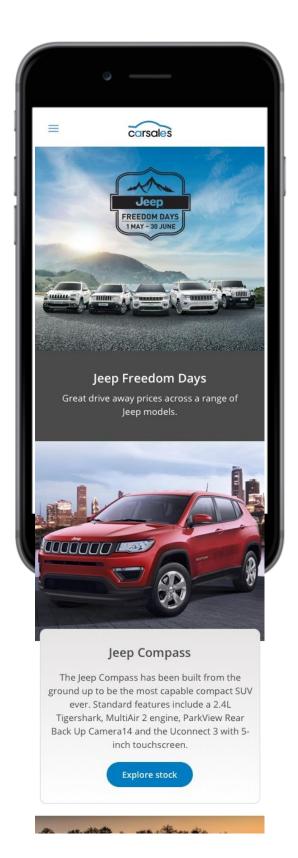

#### Hero Image

Desktop: 1600 x 443 px OR Highest Resolution Available Mobile: 710 x 600 px OR Highest Resolution Available

Headline: 50 characters Text: 150 characters

#### **Content Car Modules**

#### Images:

- Desktop: 790 x 480 px OR Highest Resolution Available
- Mobile: 720 x 325 px OR Highest Resolution Available
- 4 Images Per Content Module (1 Image minimum)
- Video (optional): max 3MB. MP4 format.
- Heading text: 25 characters max
- Content text: 350 characters max per module.