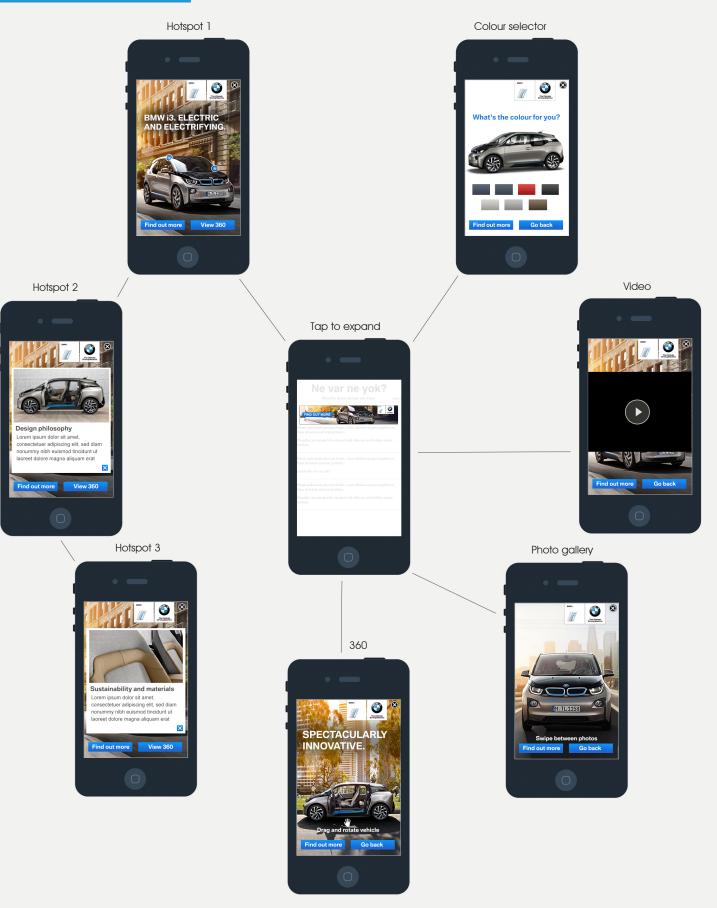

## **Available Functionalities**

360 (Swipe to rotate)
Video: (AVI/.MOV/MP4)
Hotspots: (Eg. tap on a hotspot to view more information)
Enquiry Form: (Name, Email, Phone number, Message, Etc)
Animations: (Slide in, Slide out, Fade in, Fade out, Spin, Scaling, Opacity)
Photo Gallery: (Swipe between photos. This can be full screen, image gallery or small carousel)
Colour Selector: (Selecting different colours on the same image)
Social Elements: (Facebook and Twitter only)
Countdown Timer: (Once timer reaches 0, you can give it an action, eg. start again / shake device.)
Swipe/Tap/Shake: (Eg. Shake device to go to next page / change colour)
Reporting: (Tracks all pages, buttons, interactive elements such as hotspots, 360, photo gallery, colour selector and video page) - Not available to third party track

**\*Please note**: 360 feature and hotspots will not work on the same page, you will need to have two separate pages, one for each feature). Maximum amount of functionalities per creative are 3, not including animations.