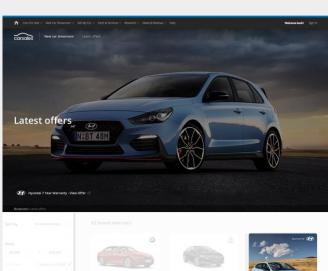

#### DESKTOP

#### Hero Image and Video Guidelines

- The image or video showcases a scene with a vehicle, landscape and/or lifestyle image as they drive the best engagement, and does not include any retail messaging, text or logos.
- Naturally lit images without high contrast, shadows or reflections to compliment the copy in the header.
- The focal point of the image must not intersect with the copy in the header.
- A separate image or video for desktop and mobile can be used for the best layout format.
- Visual devices can be used, but must not take up more than one quarter of the hero image total space.
- carsales will determine font and colour of typefaces, and have final say and approval as to what images can be used.

#### Hero Image and Video Specifications

You will need to supply your choice of image or video for both desktop and mobile/app.

Mobile/app dimensions 640px (W) x 640px (H) and 1:1 video ratio Desktop dimensions 1920px (w) x 1080px (h) and 16:9 video ratio

## **Text-link Specifications**

A text-link will also appear in the bottom left corner of the image with your logo to drive either internally to a carsales model page, brand page or new car search result, or externally to your chosen page. carsales will determine the font and colour of the typeface. Logo specifications can be found on page 5. You can choose from either headline.