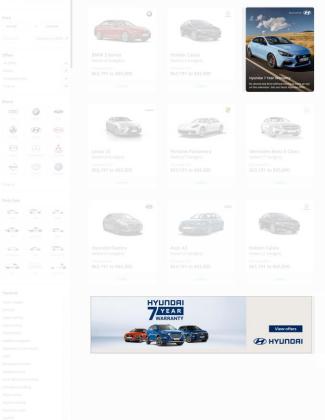

# **Latest Offer Page** Native Tile Specifications

#### **Native Tile Guidelines**

Part of the sponsorship includes a native tile with your logo and chosen headline and description that links internally to carsales or externally to your website. This will sit in the third listing placement across all platforms. Please see best practice for the creative below, and see the next page for specifications and character limits.

- The image showcases a scene with a vehicle or lifestyle image and does not include any retail messaging, text or logos.
- carsales will determine font and colour of typefaces, and have final say and approval as to what images can be used.

## **Latest Offer Page** Display Specifications

#### **Display Banner Requirements**

Standard display banners on the page are also included in this sponsorship. Please see the next page for desktop and mobile/app specifications.

- Animation length: 15 seconds max
- Looping: continuous looping is not permitted. Animation is allowed, can loop twice and play through 3 times.
- Frame rate: 24 fps max
- Creative must include click tags for publisher tracking. Download the build guide here.
- Creative with a white or light coloured background must include a 1 pixel border
- A backup image is required to display for unsupported environments, such as older versions of Internet Explorer.
- Back up images must be clear with legible text and defined edges
- Click through URL for devices must link to a mobile friendly site
- · Carsales Business reserves the right to refuse the display of any creative that is offensive, misleading or not in line with the carsales network creative guidelines