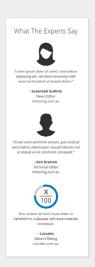

### **Option 2: What The Experts Say**

Provided by Carsales Editorial. Client to review and provide approval.

Client to select either Custom Text or What The Experts Say, not both for the one Model Showcase landing page.