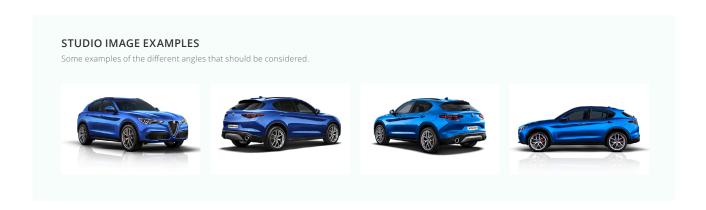

#### **Studio Images**

- JPEG with white background or PNG with transparent background, 2:3 ratio crop (mandatory), preferably in full HD (1920x1280 resolution).
- Front 3/4 Photo recommented as primary.
- As many colours as possible (preferable) per variant.
   And outline the hero colour (if one).
- Vehicles must be strictly supplied without visually featuring any options or accessories. As these will be matched to our data.
- Vehicles must strictly match the vehicle (data) intended.