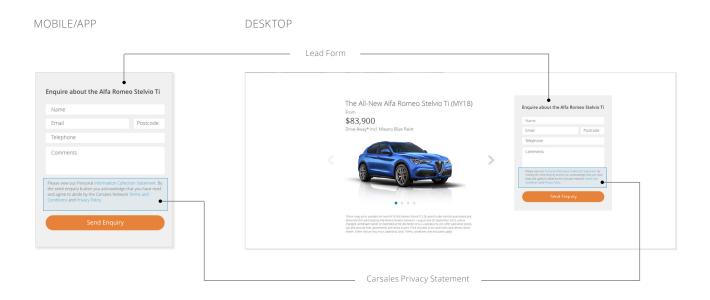

#### Registration Form:

- Will include: name, email address, contact number, postcode and comments.
- Privacy statement supplied by carsales legal team.

The Model Showcase landing page is designed to drive intrigue and encourage viewers to enquire on your vehicle.

#### MOBILE/APP

Sample landing page: https://invis.io/NJNI8R9HFD5

#### **DESKTOP**

Sample landing page: https://invis.io/5UNI8U9SHJM