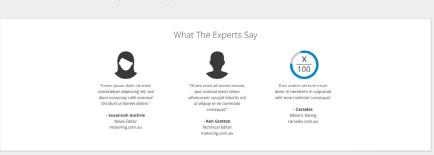

### **Option 2: What The Experts Say**

Provided by Carsales Editorial. Client to review and provide approval.

Client to select either Custom Text or What The Experts Say, not both for the one Model Showcase landing page.