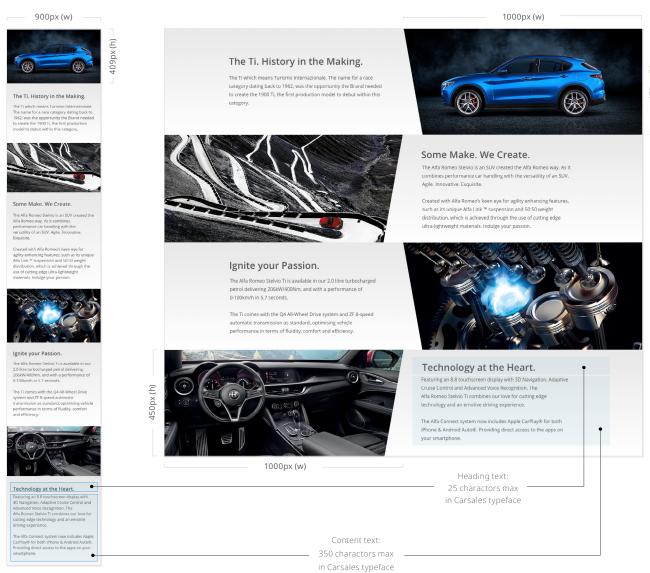

#### **Images**

Mobile: 900 x 409 px
Desktop: 1000 x 450 px

1-4 images per module

- Video (optional): max 3MB
   MP4 file format.
- Heading text: 25 characters max
- Content text: 350 characters max per module.